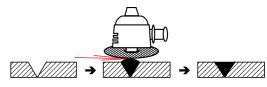

Perfect flattening of welds with FLEXCELLENCE EXTRA.

| MATERIAL        |     | DIMENSIONS<br>(diam bore) mm | HARDNESS | USE<br>SPEED | ARTICLE<br>CODE | R              | PLUS LINE •                                   |       |
|-----------------|-----|------------------------------|----------|--------------|-----------------|----------------|-----------------------------------------------|-------|
| STAINLESS STEEL | 441 | 115x22,23<br>125x22,23       | SG 36    |              | G3333 EXTRA •   | 25PCS<br>25PCS | DISC DURABILITY<br>STOCK REMOVAL<br>PRECISION | ••••• |
| & STEEL         |     |                              |          |              |                 |                |                                               |       |

#### **PRECISION**

The calibrated flexibility of FLEXCELLENCE EXTRA allows extremely precise works compared to the standard grinding wheels and to work exactly where is needed without affecting the surrounding areas.