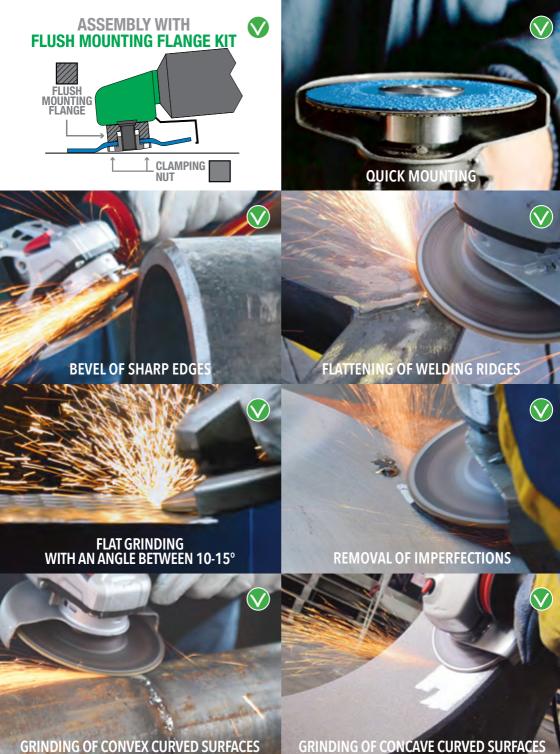

#### PRINCIPAL ADVANTAGES

EXCELLENT **ABRASIVE** CAPACITY

IOW VIBRATIONS

REMOVAL SPFFD

COST REDUCTIONS

PRECISE FLATTENING OF WELDS

IOW NOISE

**FLEXCELLENCE EXTRA** is the latest innovation by GLOBE: a semiflexible depressed center ceramic sanding disc with triangle shaped grain and integrated backing pad for a more PRECISE, FASTER and COMFORTABLE grinding of:

- WELDING SEAMS
- SHARP EDGES
- FLAT, CONVEX AND CONCAVE SURFACES
- IMPERFECTIONS

#### **PRECISION**

The calibrated flexibility of FLEXCELLENCE EXTRA allows extremely precise works compared to the standard grinding wheels and to work exactly where is needed without affecting the surrounding areas.

**EASY INSTALLATION:** the integrated support avoids the inconvenience to apply the fiberdiscs' traditional backing pad; the installation of FLEXCELLENCE EXTRA is as fast as a standard wheel or a flap disc.

#### COMFORT

To get the best from **FLEXCELLENCE EXTRA**, it should be used with the proper installation kit and at 10-15° angle with the working surface.

FLEXCELLENCE EXTRA, available in diameters 115 and 125mm is suitable to work on iron, steel and stainless steel (Fe, Cl, S < 0.1%).

Perfect flattening of welds with FLEXCELLENCE EXTRA.

| MATERIAL        |     | DIMENSIONS<br>(diam bore) mm | HARDNESS | USE<br>SPEED | ARTICLE<br>CODE | R              | PLUS LINE •                                   |       |
|-----------------|-----|------------------------------|----------|--------------|-----------------|----------------|-----------------------------------------------|-------|
| STAINLESS STEEL | 441 | 115x22,23<br>125x22,23       | SG 36    |              | G3333 EXTRA •   | 25PCS<br>25PCS | DISC DURABILITY<br>STOCK REMOVAL<br>PRECISION | ••••• |
| & STEEL         |     |                              |          |              |                 |                |                                               |       |