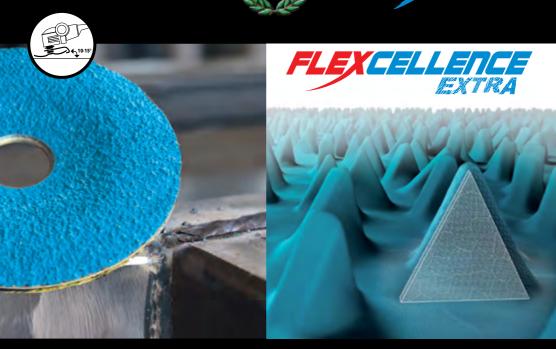

# +30% PERFORMANCE:

- TRIANGULAR CERAMIC GRAIN
- FAST AND COMFORTABLE INSTALLATION
- MAXIMUM STOCK REMOVAL, NO DUST
- EXTENDED LIFE TIME

### **SPECIAL TRIANGULAR CERAMIC GRAIN**

This special shape allows to obtain the maximum stock removal, fast cuts and extremely long life, without overheating the workpiece.

## **GLOBE LATEST INNOVATION** IN THE SEMI-FLEXIBLE SANDING DISCS RANGE