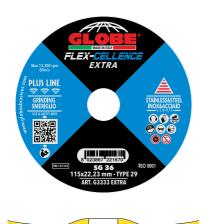

Perfect flattening of welds with FLEXCELLENCE EXTRA.

| MATERIAL        |     | DIMENSIONS<br>(diam bore) mm | HARDNESS | USE<br>SPEED | ARTICLE<br>CODE | R              | PLUS LINE •                                   |       |
|-----------------|-----|------------------------------|----------|--------------|-----------------|----------------|-----------------------------------------------|-------|
| STAINLESS STEEL | 441 | 115x22,23<br>125x22,23       | SG 36    |              | G3333 EXTRA •   | 25PCS<br>25PCS | DISC DURABILITY<br>STOCK REMOVAL<br>PRECISION | ••••• |
| & STEEL         |     |                              |          |              |                 |                |                                               |       |